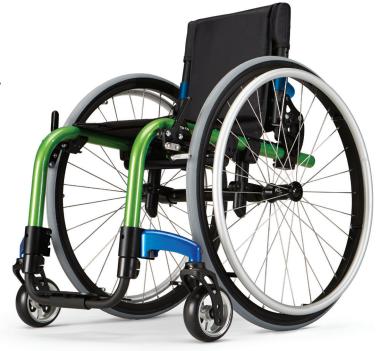

## You are only a "Clik" away from just perfect

Little Wave Clik, the most intuitive paediatric wheelchair, evolves and grows with the child.

### Designed for our next generation

An adjustment system designed to provide accurate, easy growth options. A system so easy to adjust with just a "clik" that promotes proper positioning and wheel access so your child gains the active independence and mobility they want. Little Wave Clik has all possibilities to meet the child's needs.

#### **Features**

The adjustment system is designed to provide accurate, easy growth options. Meet kids' needs for independence and mobility with just a "clik".

Whether it's for mom, dad, sister, brother, friend or caregiver the adjustable height Ergo stroller handle is the ergonomic choice for all.