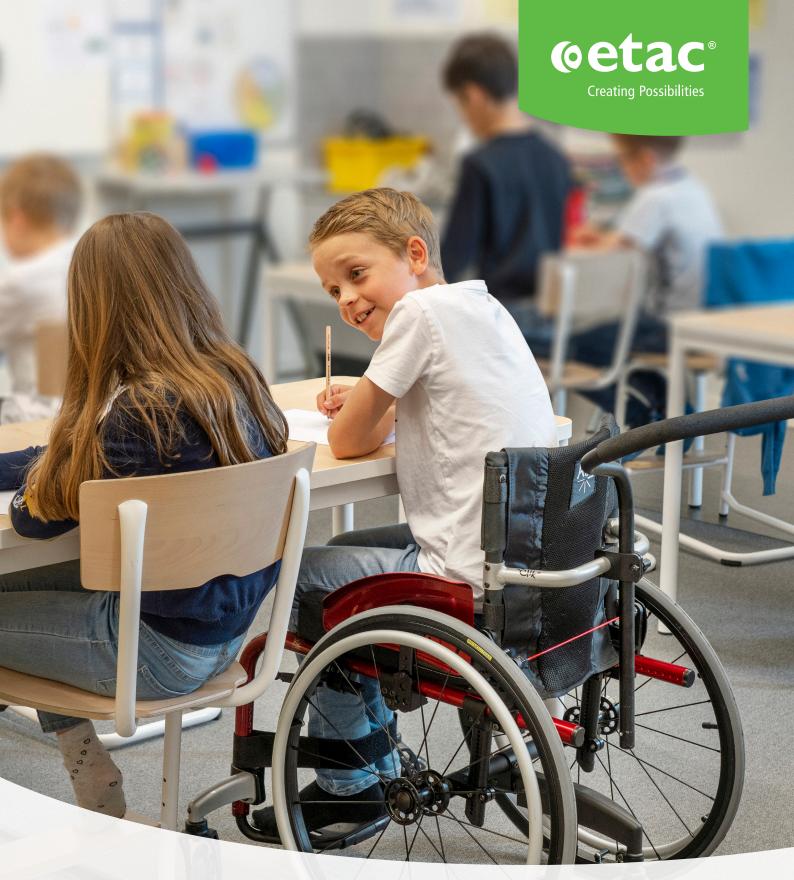

# Little Wave Clik

A paediatric wheelchair for our next generation

## You are only a "Clik" away from just perfect

Little Wave Clik, the most intuitive paediatric wheelchair, evolves and grows with the child.

### Designed for our next generation

An adjustment system designed to provide accurate, easy growth options. A system so easy to adjust with just a "clik" that promotes proper positioning and wheel access so your child gains the active independence and mobility they want. Little Wave Clik has all possibilities to meet the child's needs.