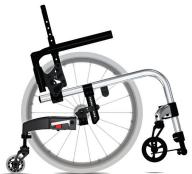

## **Expanding your child's world with confidence.**

Being able to move in space is an essential phase of neurodevelopment. The challenge is maintaining security and stability. The adjustable dynamic 5th wheel makes this possible, allowing you to adjust the range and spring rate. Whether set up in mid-wheel for the smallest riders or to help promote and teach the balance and wheeling skills that encourage confidence to overcome everyday obstacles and terrain. Be Dynamic.

With the accessible space on the frame, you avoid conflict and get access to clamp accessories where you need them.

Compound offset frames ensure your kid has the fit they need. More room for abducted positioning, Ankle Foot Orthoses and braces.