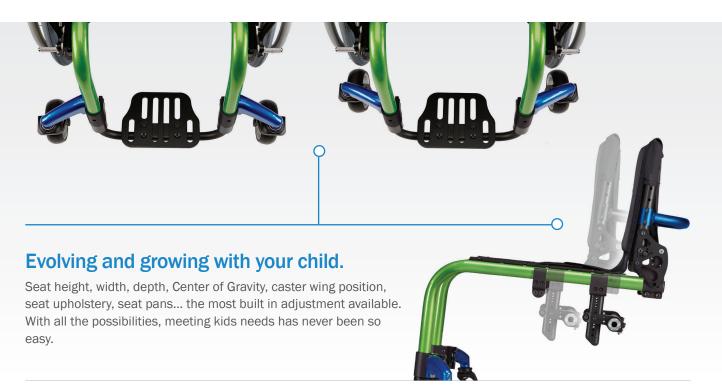

### Designed for our next generation

An adjustment system designed to provide accurate, easy growth options. A system so easy to adjust with just a "clik" that promotes proper positioning and wheel access so your child gains the active independence and mobility they want. Little Wave Clik has all possibilities to meet the child's needs.

## **Expanding your child's world with confidence.**

Being able to move in space is an essential phase of neurodevelopment. The challenge is maintaining security and stability. The adjustable dynamic 5th wheel makes this possible, allowing you to adjust the range and spring rate. Whether set up in mid-wheel for the smallest riders or to help promote and teach the balance and wheeling skills that encourage confidence to overcome everyday obstacles and terrain. Be Dynamic.

With the accessible space on the frame, you avoid conflict and get access to clamp accessories where you need them.

Compound offset frames ensure your kid has the fit they need. More room for abducted positioning, Ankle Foot Orthoses and braces.