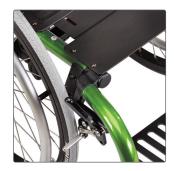

With the accessible space on the frame, you avoid conflict and get access to clamp accessories where you need them.

Compound offset frames ensure your kid has the fit they need. More room for abducted positioning, Ankle Foot Orthoses and braces.