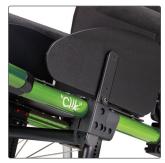

#### **Features**

The adjustment system is designed to provide accurate, easy growth options. Meet kids' needs for independence and mobility with just a "clik".

Whether it's for mom, dad, sister, brother, friend or caregiver the adjustable height Ergo stroller handle is the ergonomic choice for all.