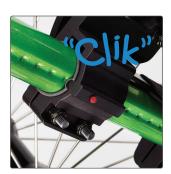

#### **Features**

The adjustment system is designed to provide accurate, easy growth options. Meet kids' needs for independence and mobility with just a "clik".

Whether it's for mom, dad, sister, brother, friend or caregiver the adjustable height Ergo stroller handle is the ergonomic choice for all.

With the accessible space on the frame, you avoid conflict and get access to clamp accessories where you need them.

Compound offset frames ensure your kid has the fit they need. More room for abducted positioning, Ankle Foot Orthoses and braces.