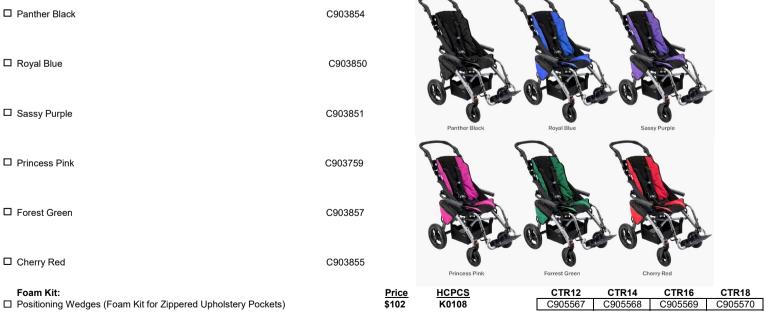

| Conva                                                                                                                                                                                                                                                                                                                                                                                                                   | aid Coaster S                                                      |                                                                                                                                                                                                            | 3 E1236                                                                                                                                  |                                                                |                                           |
|-------------------------------------------------------------------------------------------------------------------------------------------------------------------------------------------------------------------------------------------------------------------------------------------------------------------------------------------------------------------------------------------------------------------------|--------------------------------------------------------------------|------------------------------------------------------------------------------------------------------------------------------------------------------------------------------------------------------------|------------------------------------------------------------------------------------------------------------------------------------------|----------------------------------------------------------------|-------------------------------------------|
|                                                                                                                                                                                                                                                                                                                                                                                                                         |                                                                    | st / Order Form                                                                                                                                                                                            |                                                                                                                                          |                                                                |                                           |
| Account #:                                                                                                                                                                                                                                                                                                                                                                                                              |                                                                    |                                                                                                                                                                                                            | Order #:                                                                                                                                 |                                                                |                                           |
| Contact: ATP/RTS:_                                                                                                                                                                                                                                                                                                                                                                                                      |                                                                    | Mark For: _                                                                                                                                                                                                |                                                                                                                                          |                                                                |                                           |
| Bill To:                                                                                                                                                                                                                                                                                                                                                                                                                | St                                                                 | nip To:                                                                                                                                                                                                    |                                                                                                                                          |                                                                |                                           |
| Address:                                                                                                                                                                                                                                                                                                                                                                                                                | Ad                                                                 | ddress:                                                                                                                                                                                                    |                                                                                                                                          |                                                                |                                           |
| City/State/Zip:                                                                                                                                                                                                                                                                                                                                                                                                         | Ci                                                                 | ity/State/Zip:                                                                                                                                                                                             |                                                                                                                                          |                                                                |                                           |
| Phone:                                                                                                                                                                                                                                                                                                                                                                                                                  | Pł                                                                 | none:                                                                                                                                                                                                      |                                                                                                                                          |                                                                |                                           |
| Email:                                                                                                                                                                                                                                                                                                                                                                                                                  |                                                                    |                                                                                                                                                                                                            |                                                                                                                                          |                                                                |                                           |
| Coaster Scout Standar  Three fixed tilt setting options 10°, 20°, or 30° (Adjustable with Tools) Four Fixed Recline Setting Options (Adjustable with Tools) Height and Tension Adjustable Back Positioner 2-Point Pelvic Belt Seat Depth Growth of 2" Standard Convaid Upholstery Zippered Pockets in Seat & Back Upholstery Removable, Height Adjustable Swing-Away Footplates One Piece Height Adjustable Push Handle | • 8<br>• 7<br>• 8<br>• 8<br>• 9<br>• 9<br>• 9<br>• 9<br>• 9<br>• 9 | 80° Fixed Front Rigging Tension Adjustable Back St Attendant Handbrakes Height Adjustable Flip Up A Clamshell Compact Fold Closure Strap Saddle Bags Silver Powder Coated Fram " x 2" Front Ribbed, 12.5 x | Transit Anchor I traps  Armrest                                                                                                          |                                                                |                                           |
| Standard Models:  Coaster Scout CTR12 - C800123 Coaster Scout CTR14 - C800143 Coaster Scout CTR16 - C800163 Coaster Scout CTR18 - C800183                                                                                                                                                                                                                                                                               |                                                                    | <u>Price</u><br>\$2,821<br>\$2,821<br>\$2,821<br>\$2,821                                                                                                                                                   | Transit Included Models  ☐ Coaster Scout Transit CTI | R12T - C800124 \$3<br>R14T - C800144 \$3<br>R16T - C800164 \$3 | Price<br>3,039<br>3,039<br>3,039<br>3,039 |
| Select Tilt and Recline Setting Factory Default Setting if No Selection is Made: 10° Fixed Tilt  Fixed Tilt set at 10° Fixed Recline set at:   100     105     110     115  Fixed Tilt set at 20° Fixed Recline set at:   90     95     100     105  Fixed Tilt set at 30° Fixed Recline set at:   80     85     90     95                                                                                              | and 105° Recline                                                   | 100° 110° 110° 110° 110° 110° 110° 110°                                                                                                                                                                    | Tilt and Recline Option  20° Fixed tilt and recline sett                                                                                 | 300                                                            |                                           |
| <u>Upholstery Options</u> Colors:                                                                                                                                                                                                                                                                                                                                                                                       |                                                                    |                                                                                                                                                                                                            |                                                                                                                                          |                                                                |                                           |
| □ Panther Black                                                                                                                                                                                                                                                                                                                                                                                                         | C903854                                                            |                                                                                                                                                                                                            |                                                                                                                                          |                                                                |                                           |
| ☐ Royal Blue                                                                                                                                                                                                                                                                                                                                                                                                            | C903850                                                            |                                                                                                                                                                                                            |                                                                                                                                          |                                                                |                                           |
| □ Sassy Purple                                                                                                                                                                                                                                                                                                                                                                                                          | C903851                                                            | Panther Bla                                                                                                                                                                                                | nck Royal Blue                                                                                                                           | Sassy Purple                                                   |                                           |